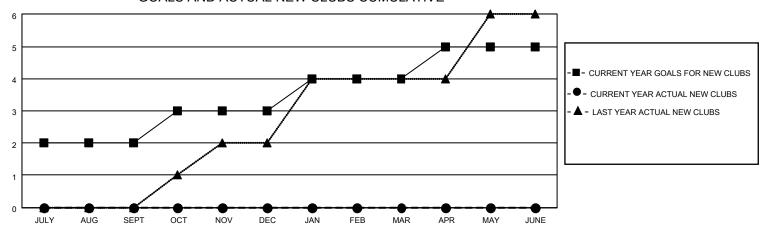

## GOALS AND ACTUAL NEW CLUBS CUMULATIVE

## MONTHLY MEMBERSHIP PROGRESS REPORT

LOCATION INDIA District 321A1 Results as of: 1/31/2023

| Clubs RESULTS FOR 2022-2023 |   |   |   | Members RESULTS FOR 2022-2023 |    |    |    |
|-----------------------------|---|---|---|-------------------------------|----|----|----|
|                             |   |   |   |                               |    |    |    |
| JULY/AUG/SEPT               | 2 | 0 | 0 | JULY/AUG/SEPT                 | 40 | 67 | 42 |
| OCT/NOV/DEC                 | 1 | 0 | 3 | OCT/NOV/DEC                   | 30 | 42 | 95 |
| JAN/FEB/MAR                 | 1 | 0 | 1 | JAN/FEB/MAR                   | 30 | 35 | 30 |
| APR/MAY/JUNE                | 1 | 0 | 0 | APR/MAY/JUNE                  | 30 | 0  | 0  |