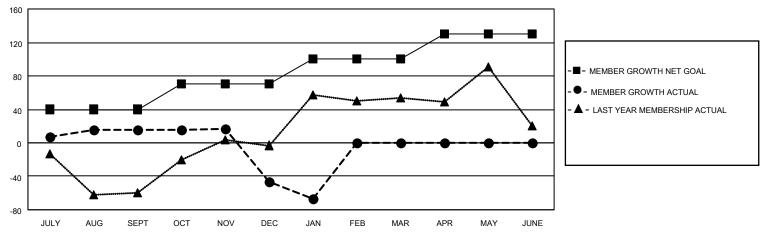

## GOALS AND ACTUAL MEMBERS CUMULATIVE

| DROPPED CLUBS: 4 |     | 22 CLUBS OF 58 ADDED 1 OR<br>MORE NEW MEMBERS | GENDER DISTRIBUTION                 |                                |  |
|------------------|-----|-----------------------------------------------|-------------------------------------|--------------------------------|--|
|                  |     | WORL NEW WEINBERG                             | MALE<br>FEMALE                      | 1,148 (67.69%)<br>548 (32.31%) |  |
| DROPPED MEMBERS  |     |                                               | NON BINARY PREFER NOT TO ANSWER     | 0 (0.00%)<br>0 (0.00%)         |  |
| DECEASED         | 1   |                                               | THE ENTITY TO MINOWER               | 0 (0.0070)                     |  |
| CLUB CANCELLED   | 69  | CLICK HERE FOR CUMULATIVE                     | TOTAL FAMILY UNIT MEMBERS           | 841                            |  |
| OTHER            | 97  | MEMBERSHIP DATA                               |                                     |                                |  |
| TOTAL            | 167 |                                               | FAMILY MEMBERS PAYING HALF DUES 528 |                                |  |
|                  |     |                                               |                                     |                                |  |

## MONTHLY MEMBERSHIP PROGRESS REPORT

LOCATION INDIA District 321A1 Results as of: 1/31/2023

| Clubs RESULTS FOR 2022-2023 |   |   |   | Members RESULTS FOR 2022-2023 |    |    |    |
|-----------------------------|---|---|---|-------------------------------|----|----|----|
|                             |   |   |   |                               |    |    |    |
| JULY/AUG/SEPT               | 2 | 0 | 0 | JULY/AUG/SEPT                 | 40 | 67 | 42 |
| OCT/NOV/DEC                 | 1 | 0 | 3 | OCT/NOV/DEC                   | 30 | 42 | 95 |
| JAN/FEB/MAR                 | 1 | 0 | 1 | JAN/FEB/MAR                   | 30 | 35 | 30 |
| APR/MAY/JUNE                | 1 | 0 | 0 | APR/MAY/JUNE                  | 30 | 0  | 0  |